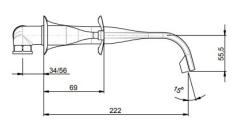

| Brand :                                            | FRATTINI, Italy           |
|----------------------------------------------------|---------------------------|
| Name :                                             | LUCREZIA Wall basin mixer |
| Item Code :                                        | 62034.02                  |
| Designer :                                         |                           |
| Color / Finish:                                    | Polished Gold             |
| Dimensions :                                       | Overall (LxWxH in cm)     |
| Without pop-                                       | up                        |
| Add-ons                                            |                           |
|                                                    |                           |
| <ul> <li>1 x pop-up</li> <li>1 x p-trap</li> </ul> |                           |