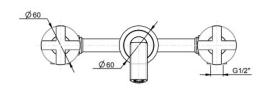

| Brand :                                            | FRATTINI, Italy           |
|----------------------------------------------------|---------------------------|
| Name :                                             | LUCREZIA Wall basin mixer |
| Item Code :                                        | 62034.02                  |
| Designer :                                         |                           |
| Color / Finish:                                    | Polished Gold             |
| Dimensions :                                       | Overall (LxWxH in cm)     |
| Without pop-                                       | up                        |
| Add-ons                                            |                           |
|                                                    |                           |
| <ul> <li>1 x pop-up</li> <li>1 x p-trap</li> </ul> |                           |